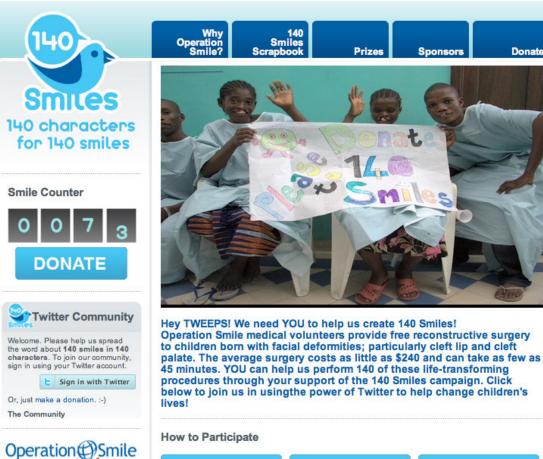

mlUjOq 2 days ago : reply : retweet : favorite In the News: Grandparents make wonderful mentors http://bit.lv/JSKsNa 2 days ago - reply - retweet - favorise

In the News: Danvile program helps kids of prisoners http://bt.ly/isiMRp 2 days ago - reply - retweet - favorise

Join the conversation



Big Brothers Big Sisters of America Many agencies are hosting inspirational get-togethers for the volunteers and donors that change lives for the better forever. Dale Long, a mentor to 6 boys over the past 34 years, a board member and donor at Big Brothers Big Sisters, and the subject of a recent profile on NBC Nightly with Brian Williams



lke Big Brothers Big Sisters of



### 6. Craft a workable content plan







≻

# 7. Be vigilant for customized media



# 8. Develop Constituent Databases





Donate

# 9. Use Technology to Inspire

| DonorsChooseorg 10yrs.