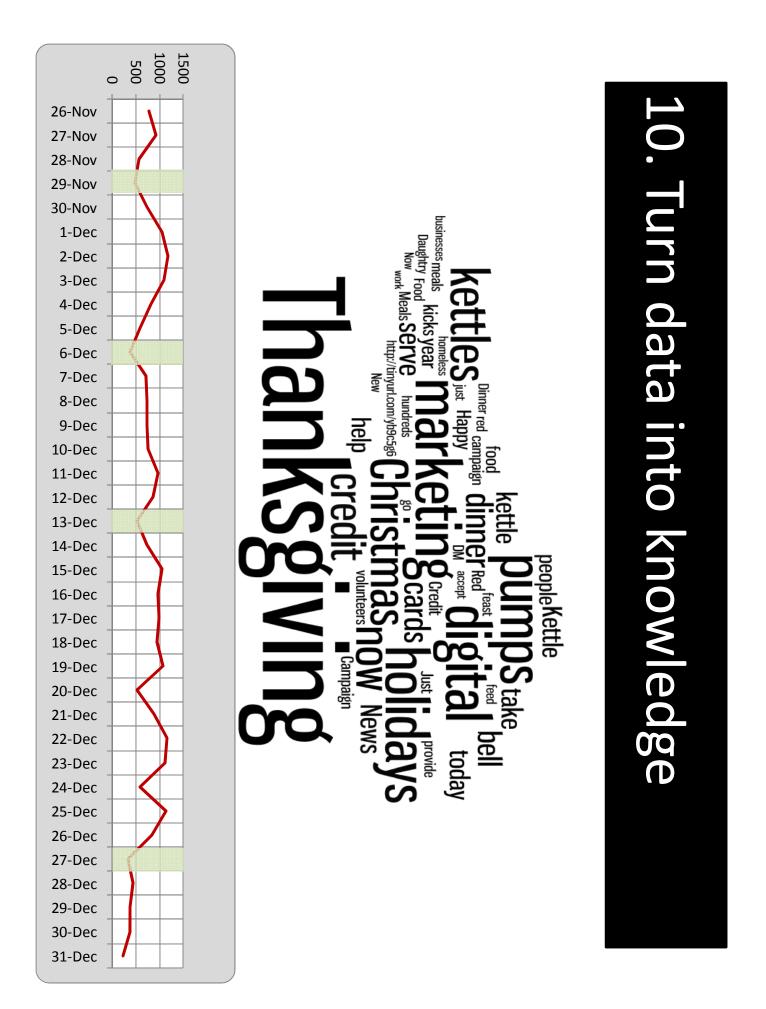

| P.S. Have you heard about the new, more convenient way to give at DonorsChoose.org?                                                                                                                                                                                                                                                                                          |                       |



### Don't miss the 2011 Conference, Register today at MarketingPower.com

# OnPoint

Marketing Strategies for Nonprofit Success 2011 AMA/AMAF Nonprofit Marketing Conference

July 11-13 Washington, DC





# Questions





Please join us June 16 for our final session of the series: Measuring Performance and Demonstrating ROI

Presented by Peggy Dyer, Chief Marketing Officer of American Red Cross

Hosted by Allison Van Diest, Interactive Solutions Architect, Blackbaud