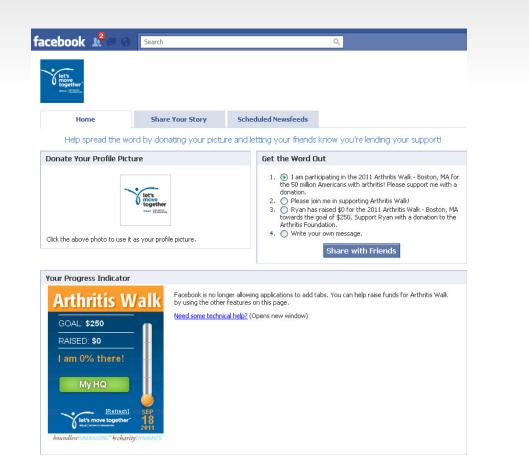

### **>** BOUNDLESS FUNDRAISING FACEBOOK

- Donate Their Profile Picture
- See their progress
- Create a personal newsfeed
- Schedule Newsfeeds
- Share their Story

blackbaud