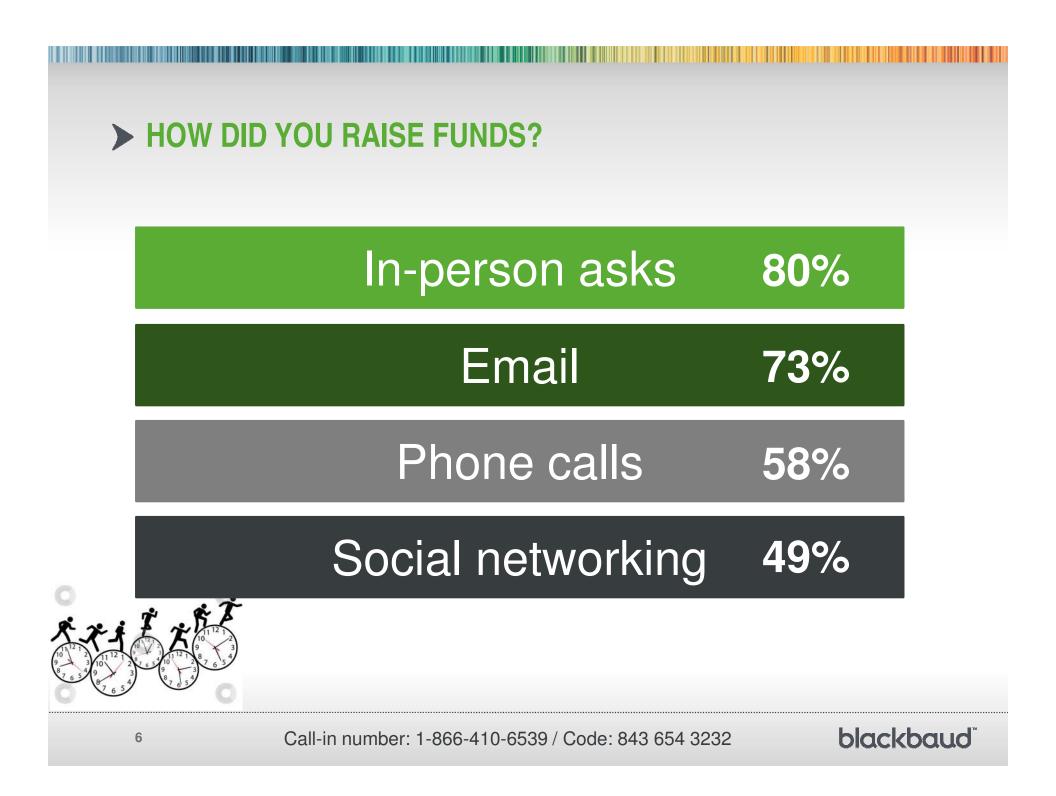

## > WHAT WE KNOW TODAY

\$56 Average gift made with mobile device

\$48 Average Gift from social media

\$60 Average online gift

78% of participants register online

30% use online tools

Call-in number: 1-866-410-6539 / Code: 843 654 3232

blackbaud

|                                                                                                                                                                                                                                                                                                                                                                                                                                                                                                                                                                                                                                                                                                                                                                                                                                                                                                                                                                                                                                                                                                                                                                                                                                                                                                                                                                                                                                                                                                                                                                                                                                                                                                                                                                                                                                                                                                                                                                                                                                                                                                                                                                                                                                                                                                                                                                                                                                                                                                                                                                                                                                                                                                                                                                                                             | • WHAT FUNDRAISING METHOD WAS MOST SU                 |           |
|-------------------------------------------------------------------------------------------------------------------------------------------------------------------------------------------------------------------------------------------------------------------------------------------------------------------------------------------------------------------------------------------------------------------------------------------------------------------------------------------------------------------------------------------------------------------------------------------------------------------------------------------------------------------------------------------------------------------------------------------------------------------------------------------------------------------------------------------------------------------------------------------------------------------------------------------------------------------------------------------------------------------------------------------------------------------------------------------------------------------------------------------------------------------------------------------------------------------------------------------------------------------------------------------------------------------------------------------------------------------------------------------------------------------------------------------------------------------------------------------------------------------------------------------------------------------------------------------------------------------------------------------------------------------------------------------------------------------------------------------------------------------------------------------------------------------------------------------------------------------------------------------------------------------------------------------------------------------------------------------------------------------------------------------------------------------------------------------------------------------------------------------------------------------------------------------------------------------------------------------------------------------------------------------------------------------------------------------------------------------------------------------------------------------------------------------------------------------------------------------------------------------------------------------------------------------------------------------------------------------------------------------------------------------------------------------------------------------------------------------------------------------------------------------------------------|-------------------------------------------------------|-----------|
|                                                                                                                                                                                                                                                                                                                                                                                                                                                                                                                                                                                                                                                                                                                                                                                                                                                                                                                                                                                                                                                                                                                                                                                                                                                                                                                                                                                                                                                                                                                                                                                                                                                                                                                                                                                                                                                                                                                                                                                                                                                                                                                                                                                                                                                                                                                                                                                                                                                                                                                                                                                                                                                                                                                                                                                                             | In person asks                                        | 39%       |
|                                                                                                                                                                                                                                                                                                                                                                                                                                                                                                                                                                                                                                                                                                                                                                                                                                                                                                                                                                                                                                                                                                                                                                                                                                                                                                                                                                                                                                                                                                                                                                                                                                                                                                                                                                                                                                                                                                                                                                                                                                                                                                                                                                                                                                                                                                                                                                                                                                                                                                                                                                                                                                                                                                                                                                                                             | Email                                                 | 35%       |
|                                                                                                                                                                                                                                                                                                                                                                                                                                                                                                                                                                                                                                                                                                                                                                                                                                                                                                                                                                                                                                                                                                                                                                                                                                                                                                                                                                                                                                                                                                                                                                                                                                                                                                                                                                                                                                                                                                                                                                                                                                                                                                                                                                                                                                                                                                                                                                                                                                                                                                                                                                                                                                                                                                                                                                                                             | Hosted an event                                       | 24%       |
|                                                                                                                                                                                                                                                                                                                                                                                                                                                                                                                                                                                                                                                                                                                                                                                                                                                                                                                                                                                                                                                                                                                                                                                                                                                                                                                                                                                                                                                                                                                                                                                                                                                                                                                                                                                                                                                                                                                                                                                                                                                                                                                                                                                                                                                                                                                                                                                                                                                                                                                                                                                                                                                                                                                                                                                                             | Social media                                          | 23%       |
| 0                                                                                                                                                                                                                                                                                                                                                                                                                                                                                                                                                                                                                                                                                                                                                                                                                                                                                                                                                                                                                                                                                                                                                                                                                                                                                                                                                                                                                                                                                                                                                                                                                                                                                                                                                                                                                                                                                                                                                                                                                                                                                                                                                                                                                                                                                                                                                                                                                                                                                                                                                                                                                                                                                                                                                                                                           | Phone calls                                           | 22%       |
| <b>x</b><br>11127<br>11127<br>11127<br>11127<br>11127<br>11127<br>11127<br>11127<br>11127<br>11127<br>11127<br>11127<br>11127<br>11127<br>11127<br>11127<br>11127<br>11127<br>11127<br>11127<br>11127<br>11127<br>11127<br>11127<br>11127<br>11127<br>11127<br>11127<br>11127<br>11127<br>11127<br>11127<br>11127<br>11127<br>11127<br>11127<br>11127<br>11127<br>11127<br>11127<br>11127<br>11127<br>11127<br>11127<br>11127<br>11127<br>11127<br>11127<br>11127<br>11127<br>11127<br>11127<br>11127<br>11127<br>11127<br>11127<br>11127<br>11127<br>11127<br>11127<br>11127<br>11127<br>11127<br>11127<br>11127<br>11127<br>11127<br>11127<br>11127<br>11127<br>11127<br>11127<br>11127<br>11127<br>11127<br>11127<br>11127<br>11127<br>11127<br>11127<br>11127<br>11127<br>11127<br>11127<br>11127<br>11127<br>11127<br>11127<br>11127<br>11127<br>11127<br>11127<br>11127<br>11127<br>11127<br>11127<br>11127<br>11127<br>11127<br>11127<br>11127<br>11127<br>1117<br>1117<br>1117<br>1117<br>1117<br>1117<br>1117<br>1117<br>1117<br>1117<br>1117<br>1117<br>1117<br>1117<br>1117<br>1117<br>1117<br>1117<br>1117<br>1117<br>1117<br>1117<br>1117<br>1117<br>1117<br>1117<br>1117<br>1117<br>1117<br>1117<br>1117<br>1117<br>1117<br>1117<br>1117<br>1117<br>1117<br>1117<br>1117<br>1117<br>1117<br>1117<br>1117<br>1117<br>1117<br>1117<br>1117<br>1117<br>1117<br>1117<br>1117<br>1117<br>1117<br>1117<br>1117<br>1117<br>1117<br>1117<br>1117<br>1117<br>1117<br>1117<br>1117<br>1117<br>1117<br>1117<br>1117<br>1117<br>1117<br>1117<br>1117<br>1117<br>1117<br>1117<br>1117<br>1117<br>1117<br>1117<br>1117<br>1117<br>1117<br>1117<br>1117<br>1117<br>1117<br>1117<br>1117<br>1117<br>1117<br>1117<br>1117<br>1117<br>1117<br>1117<br>1117<br>1117<br>1117<br>1117<br>1117<br>1117<br>1117<br>1117<br>1117<br>1117<br>1117<br>1117<br>1117<br>1117<br>1117<br>1117<br>1117<br>1117<br>1117<br>1117<br>1117<br>1117<br>1117<br>1117<br>1117<br>1117<br>1117<br>1117<br>1117<br>1117<br>1117<br>1117<br>1117<br>1117<br>1117<br>1117<br>1117<br>1117<br>1117<br>1117<br>1117<br>1117<br>1117<br>1117<br>1117<br>1117<br>1117<br>1117<br>1117<br>1117<br>1117<br>1117<br>1117<br>1117<br>1117<br>1117<br>1117<br>1117<br>1117<br>1117<br>1117<br>1117<br>1117<br>1117<br>1117<br>1117<br>1117<br>1117<br>1117<br>1117<br>1117<br>1117<br>1117<br>1117<br>1117<br>1117<br>1117<br>1117<br>1117<br>1117<br>1117<br>1117<br>1117<br>1117<br>1117<br>1117<br>1117<br>1117<br>1117<br>1117<br>1117<br>1117<br>1117<br>1117<br>1117<br>1117<br>1117<br>1117<br>1117<br>1117<br>1117<br>1117<br>1117<br>1117<br>1117<br>1117<br>1117<br>1117<br>1117<br>1117<br>1117<br>1117<br>1117<br>1117<br>1117<br>1117<br>1117<br>1117<br>1117<br>1117<br>1117<br>1117<br>1117<br>1117<br>1117<br>1117<br>1117<br>1 | Letter/ postal mail                                   | 22%       |
|                                                                                                                                                                                                                                                                                                                                                                                                                                                                                                                                                                                                                                                                                                                                                                                                                                                                                                                                                                                                                                                                                                                                                                                                                                                                                                                                                                                                                                                                                                                                                                                                                                                                                                                                                                                                                                                                                                                                                                                                                                                                                                                                                                                                                                                                                                                                                                                                                                                                                                                                                                                                                                                                                                                                                                                                             | 7 Call-in number: 1-866-410-6539 / Code: 843 654 3232 | blackbaud |