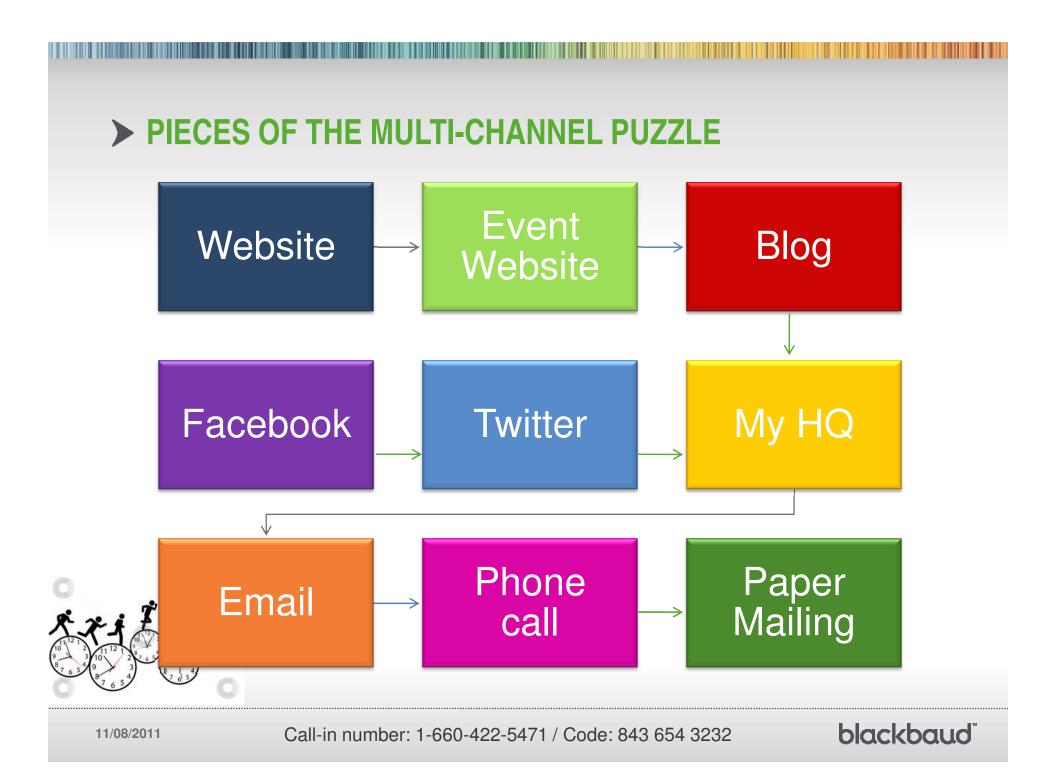

# LET'S CREATE A MULTI-CHANNEL MARKETING AND COMMUNICATIONS PLAN!

### **CREATE A MULTICHANNEL CALENDAR**

|                | Week of      | 25-Apr                                                                            | 2-May                                        | 9-May                                                                                                          | 16-May                                                                 |  |
|----------------|--------------|-----------------------------------------------------------------------------------|----------------------------------------------|----------------------------------------------------------------------------------------------------------------|------------------------------------------------------------------------|--|
| Recruitment    | Sequence     | Recruitment Email 1                                                               |                                              | Recruitment Email 2                                                                                            |                                                                        |  |
| uitn           | Date of Send | Tuesday, April 27, 2010                                                           |                                              | Tuesday, May 11, 2010                                                                                          |                                                                        |  |
| Recr           | Message      | We want you back                                                                  |                                              | Sign up - Fundraise<br>through Facebook                                                                        |                                                                        |  |
| Engagement     | Sequence     | Engagement Email 1                                                                |                                              |                                                                                                                | Engagement Email 2                                                     |  |
| age            | Date of Send | Thursday, April 29, 2010                                                          |                                              |                                                                                                                | Thursday, May 20, 2010                                                 |  |
| 년<br>도 Message |              | Getting started                                                                   |                                              |                                                                                                                | Fundraise through<br>Facebook                                          |  |
| Social Media   | facebook     | Invite Facebook page F<br>provide a link t                                        | ans to sign up online -<br>to event sign up  |                                                                                                                | ts who have signed up<br>ndless Fundraising<br>their HQ                |  |
| Social         | Cuilter      |                                                                                   | it sign up page, and<br>vers to re-tweet it. | Encourage participants to tweet "I am<br>participating in [EVENT NAME]" and their<br>personal fundraising URL. |                                                                        |  |
| HQ Updates     | HQ           | Encourage self-pledge. Tell Team Captains<br>promote self-pledge to team members. |                                              |                                                                                                                | ants to create their<br>hare it on Facebook,<br>their email signature. |  |