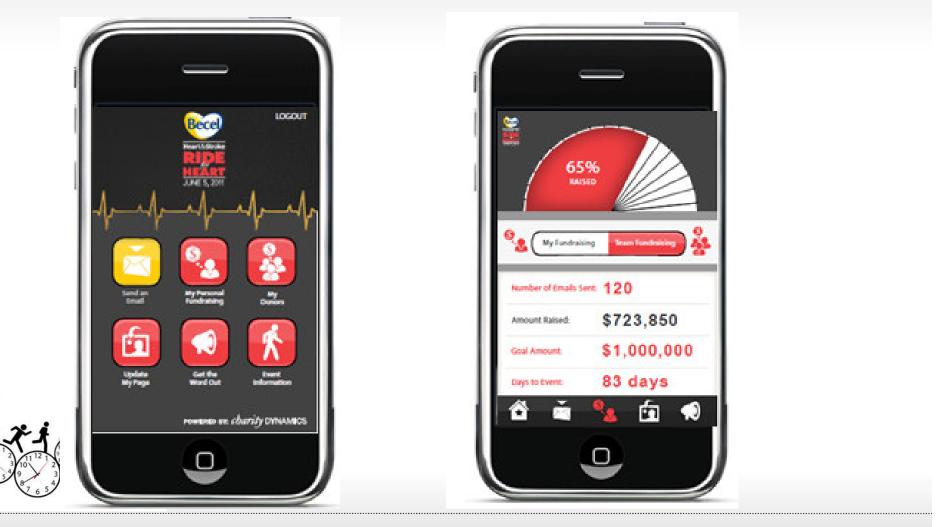

### BOUNDLESS FUNDRAISING SMART PHONES - TRACK YOUR PROGRESS AND FUNDRAISE ON IPHONE, ANDROID, & BLACKBERRY

blackbaud