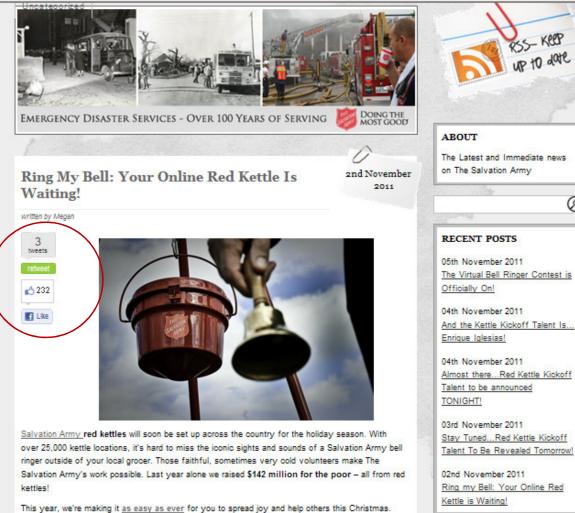

### **BLOG**

We're excited to introduce to you again: the online red kettle! The newest online system allows you to set up your own personal kettle and ring a virtual bell via email and social networking - all from home!

blackbaud

Once you register at www.onlineredkettle.org, you can start an individual, company or team kettle campaign and begin collecting donations from family and friends. Those interested in joining your -----