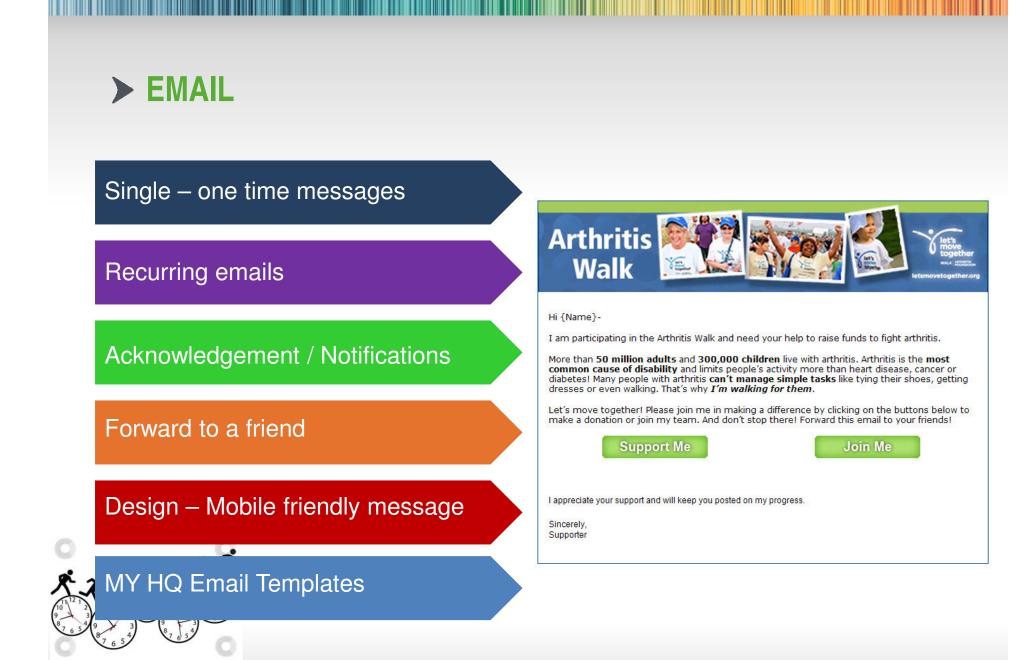

### Advanced Weight Training

- Wednesday, November 9, 2011
- Email campaigns: single and recurring