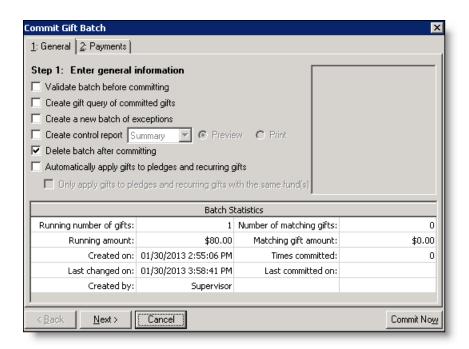

- 9. From the Batch screen, you can edit gift information, such as amount, receipt amount, and fund.
- 10. Click **Commit**. The Commit Gift Batch screen appears.

11. On the **General** tab, make selections, such as whether or not to create an exception back and a control report.

**Note:** For more information about the items on this screen, see the *Batch Guide*.

- 12. Click Next.
- 13. On the Payments tab, indicate how to process payments.

**Note:** For more information about the items on this screen, see the *Batch Guide*.

- 14. Click **Commit Now**. The Commit Complete screen appears.
- 15. Click **Exception Report** to view any exceptions in the batch. If there were no exceptions , click **Close**. You return to the Gifts and Registrations screen.