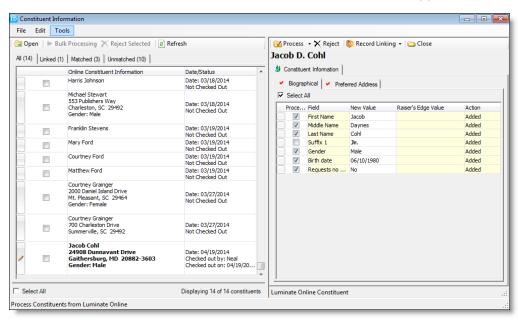

#### Download constituent information from Luminate Online

1. From *The Raiser's Edge* home page, click *Luminate Online* on the navigation bar. The Luminate Online page appears.

2. Click Constituent Information. The Constituent Information screen appears.

Every new or updated constituent appears on the left side of the screen.

The **All** tab contains every new or updated constituent from **Luminate Online**, the Linked tab displays only the constituents from **Luminate Online** that are already linked to a constituent in **The Raiser's Edge**, the Matched tab displays constituents from **Luminate Online** that have a potential match to a

constituent that already exists in *The Raiser's Edge*, and the Unmatched tab displays the constituents from *Luminate Online* that do not match to a constituent in *The Raiser's Edge*.

3. Select a tab, then select the constituent to download. The constituent's biographical and preferred address information appears in the **Constituent Information** tab.

**Note:** When you select a constituent, their information is locked so no other user can attempt to download or reject the information at the same time.

4. On the **Biographical** tab, all of the biographical information that was recorded when the constituent was added in *Luminate Online* appears. In the **Process** column, select the checkbox for each information field you want to download into *The Raiser's Edge* with the constituent.