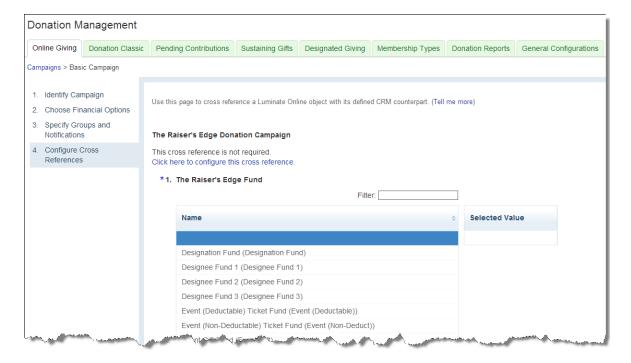

# Assign Cross-References in Luminate Online

Before you transfer transaction information between *Luminate Online* and your database in *The Raiser's Edge*, you must first configure cross-references for your campaigns, funds, and appeals. When you create your cross-references in *Luminate Online*, the available campaigns, funds, and appeals in *The Raiser's Edge* automatically appear so you can easily select the correct designation.

#### Assign Cross-References for campaigns, funds, and appeals

1. From the *Luminate Online* home page, click **Fundraising**, and select **Donation Management**. The Donation Management page appears.

- 2. Select the Campaigns tab.
- 3. The **Records** grid displays each campaign in *Luminate Online*. In the **Actions** column of the campaign for which to assign a cross-reference, click **Edit**. The campaign record appears.
- 4. Click **Configure Cross References**. The cross-reference page appears.

- 5. In the **Name** grid of the **The Raiser's Edge Fund** field, select the fund in **The Raiser's Edge** to associate with your **Luminate Online** campaign. The fund name appears in the **Selected Value** grid.
- 6. In the **The Raiser's Edge Campaign** field, select the campaign in **The Raiser's Edge** to associate with your **Luminate Online** campaign. The campaign name appears in the **Selected Value** grid.
- 7. In the **The Raiser's Edge Appeal** field, select the appeal in **The Raiser's Edge** to associate with your **Luminate Online** campaign. The appeal name appears in the **Selected Value** grid.
- 8. In the **The Raiser's Edge Package** field, select the package in **The Raiser's Edge** to associate with your **Luminate Online** campaign. The package name appears in the **Selected Value** grid.
- 9. In the **The Raiser's Edge Gift Subtype** field, select the gift subtype in **The Raiser's Edge** to associate with your **Luminate Online** campaign. The gift subtype name appears in the **Selected Value** grid.
- 10. Click Finish. You return to the Donation Management page.