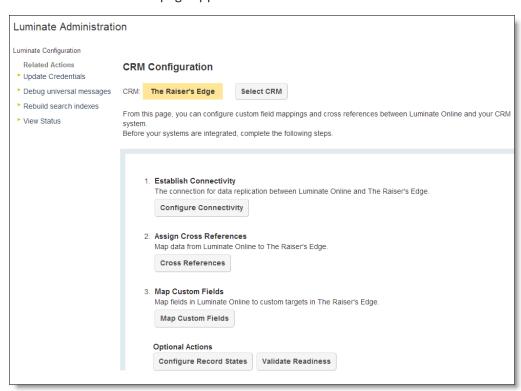

# Map Phone and Email Types to The Raiser's Edge

When constituents are downloaded from *Luminate Online* to *The Raiser's Edge*, phone and email information is transferred. Because *The Raiser's Edge* has multiple phone and email types, you must specify which email and phone type to use on the constituent record in *The Raiser's Edge* when the information is downloaded. For example, when a donation is made in *Luminate Online*, and the constituent enters a number in the *Phone* field of the donation form, you can configure that to appear as a home phone number in *The Raiser's Edge* when the constituent information is downloaded.

#### Map Phone and Email Types

1. From the *Luminate Online* home page, click **Data Management**, and select **Luminate Configuration**. The Luminate Administration page appears.

2. Click Map Custom Fields. The Map Custom Fields screen appears.

#### 3. Under The Raiser's Edge Fields:

- a. Select The Raiser's Edge email type to associate with the Luminate Online Email field.
- b. Select The Raiser's Edge email type to associate with the Luminate Online Secondary Email field.
- c. Select *The Raiser's Edge* phone type to associate with the *Luminate Online* Fax field.
- d. Select The Raiser's Edge phone type to associate with the Luminate Online Mobile Phone field.
- e. Select *The Raiser's Edge* phone type to associate with the *Luminate Online* Phone field.
- f. Select *The Raiser's Edge* phone type to associate with the *Luminate Online* Work Phone field.
- 4. Click **Finish** to return to the Luminate Administration page