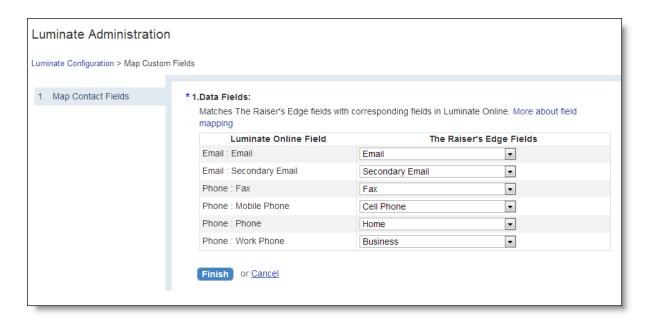

#### Map Phone and Email Types

1. From the *Luminate Online* home page, click **Data Management**, and select **Luminate Configuration**. The Luminate Administration page appears.

2. Click Map Custom Fields. The Map Custom Fields screen appears.

#### 3. Under The Raiser's Edge Fields:

- a. Select The Raiser's Edge email type to associate with the Luminate Online Email field.
- b. Select The Raiser's Edge email type to associate with the Luminate Online Secondary Email field.
- c. Select *The Raiser's Edge* phone type to associate with the *Luminate Online* Fax field.
- d. Select The Raiser's Edge phone type to associate with the Luminate Online Mobile Phone field.
- e. Select *The Raiser's Edge* phone type to associate with the *Luminate Online* Phone field.
- f. Select *The Raiser's Edge* phone type to associate with the *Luminate Online* Work Phone field.
- 4. Click **Finish** to return to the Luminate Administration page