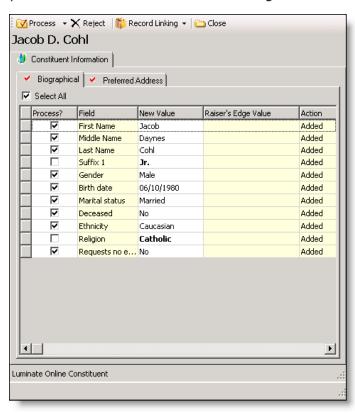

**Note:** When you select a constituent, their information is locked so no other user can attempt to download or reject the information at the same time.

4. On the **Biographical** tab, all of the biographical information that was recorded when the constituent was added in *Luminate Online* appears. In the **Process** column, select the checkbox for each information field you want to download into *The Raiser's Edge* with the constituent.

- 5. In the **New Value** column, click the row to edit the information if necessary, such as to correct a typo or other data entry errors.
- 6. Select the Preferred Address tab. All of the address information that was recorded when the constituent was added in *Luminate Online* appears in the grid.
- 7. In the **Process** column, select each information field you want to download into *The Raiser's Edge* with the constituent.
- 8. In the **New Value** column, click the row to edit the information if necessary, such as to correct a typo or other data entry errors.
- 9. If the information is for a constituent that already exists in *The Raiser's Edge*, you can select whether the