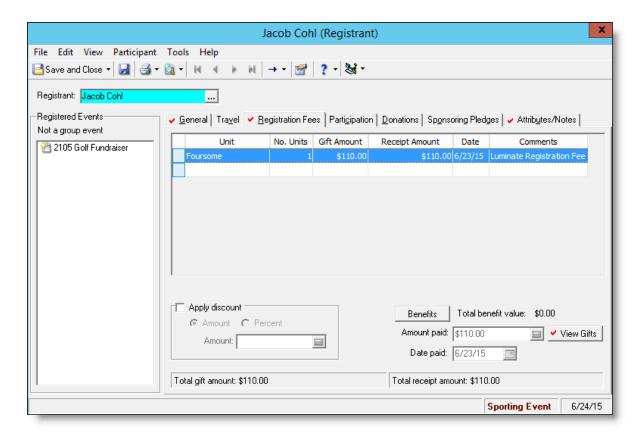

After you process registrations and associated donations from *Luminate Online* into *The Raiser's Edge*, participation types appear on the Registration Fees tab of the registration record in *The Raiser's Edge*, as well as information such as number of units purchased, gift amount, and the date of the purchase.