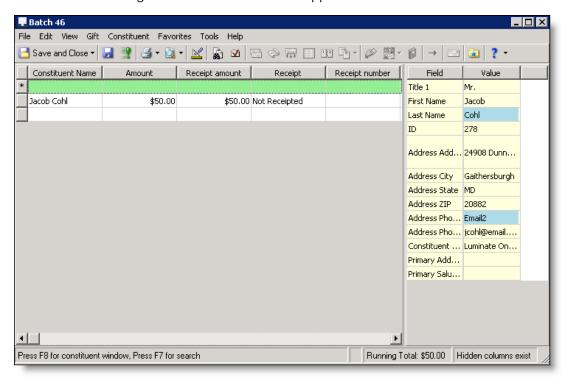

and accept the changes. To accept the changes, select the rows to update in the **Process** column, and click **Save and Close** on the toolbar. You return to the Donations and Gifts screen.

- 7. Click **Yes**. A gift batch is created, and a confirmation message appears.
- 8. Click **Yes** to view the gift batch. The Batch screen appears.

- 9. From the Batch screen, you can edit gift information, such as amount, receipt amount, and fund.
- 10. Click **Commit**. The Commit Gift Batch screen appears.

11. On the **General** tab, make selections, such as whether or not to create an exception back and a control report.