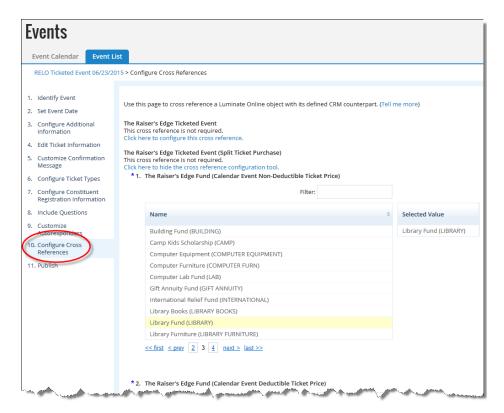

#### Assign Cross-References for campaigns, funds, and appeals

1. From the *Luminate Online* home page, click **Fundraising**, and select **Donation Management**. The Donation Management page appears.

- 2. Select the Campaigns tab.
- 3. The **Records** grid displays each campaign in *Luminate Online*. In the **Actions** column of the campaign for which to assign a cross-reference, click **Edit**. The campaign record appears.
- 4. Click **Configure Cross References**. The cross-reference page appears.

- 5. In the **Name** grid of the **The Raiser's Edge Fund** field, select the fund in **The Raiser's Edge** to associate with your **Luminate Online** campaign. The fund name appears in the **Selected Value** grid.
- 6. In the **The Raiser's Edge Campaign** field, select the campaign in **The Raiser's Edge** to associate with your **Luminate Online** campaign. The campaign name appears in the **Selected Value** grid.
- 7. In the **The Raiser's Edge Appeal** field, select the appeal in **The Raiser's Edge** to associate with your **Luminate Online** campaign. The appeal name appears in the **Selected Value** grid.
- 8. In the **The Raiser's Edge Package** field, select the package in **The Raiser's Edge** to associate with your **Luminate Online** campaign. The package name appears in the **Selected Value** grid.
- 9. In the **The Raiser's Edge Gift Subtype** field, select the gift subtype in **The Raiser's Edge** to associate with your **Luminate Online** campaign. The gift subtype name appears in the **Selected Value** grid.
- 10. Click Finish. You return to the Donation Management page.