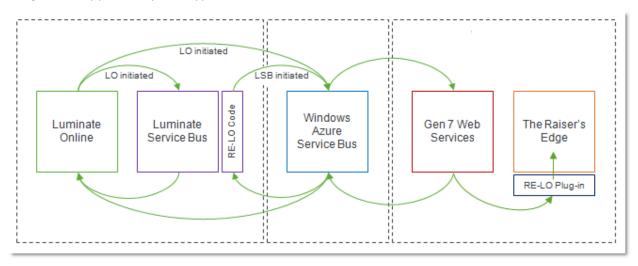

The transfer of data works differently if you host your own database on-premise, or if *Blackbaud* hosts your database.

### **On-Premise Database**

If you host your own database in *The Raiser's Edge*, constituent and gift information accepted in *Luminate Online* flow from *Luminate Online* into the Luminate Service Bus where it is stored. That information is then passed into the *Microsoft* Windows Azure Service Bus using 128-bit TLS encryption. *Blackbaud* Web Services then retrieves the constituent and gift updates and brings them into the Luminate Online Integration page in your database of *The Raiser's Edge* to be reviewed.

If *Blackbaud* hosts your instance of *Luminate Online*, but you host your own database in *The Raiser's Edge*, the integration supports https encryption.



For every request that comes into *Blackbaud* Web Services through *Microsoft* Windows Azure, a valid set of *The Raiser's Edge* user credentials are necessary. *The Raiser's Edge* Supervisor user credentials cannot be used.

**Note:** The *Blackbaud* Web Service connects out to *Microsoft* Windows Azure, so you do not need to open any incoming ports on *The Raiser's Edge* firewall. You cannot control security on the *Microsoft* Windows Azure Service Bus or manage its incoming ports. If you are concerned with locking down outgoing ports in your firewalls, the ports the *Blackbaud* Web Service would need to use to contact out to Azure are 80(http), 443 (https), and 9350-9353.

#### Blackbaud Hosted Database

If *Blackbaud* hosts your database in *The Raiser's Edge*, constituent and gift i