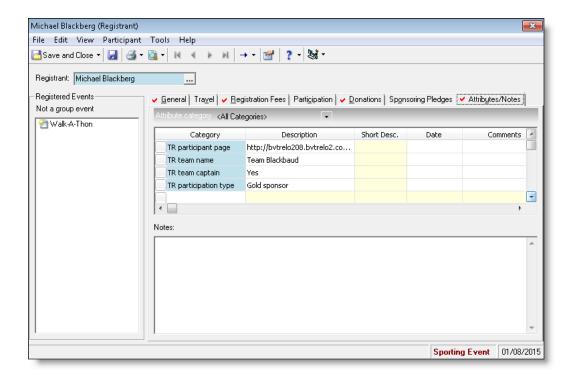

After you process TeamRaiser registrations and commit the batches that contain the associated gifts, that information appears on the constituent record, as well as on the event and registrant records.

On the registrant record in *The Raiser's Edge*, participation types appear on the Attributes tab, as well as information such as team name, if the constituent is a team captain, and the URL of the page on which the constituent registered.