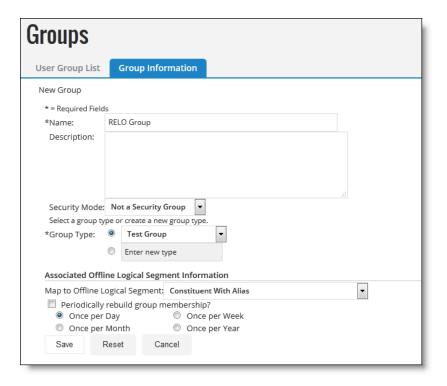

# Map a New Group to an Offline Segment

From *Luminate Online*, you can create new groups that pull information from your database in *The Raiser's Edge*. When you map a group to your database in *The Raiser's Edge*, it ensures that you are getting the most accurate results for constituents who match your criteria.

#### Map a group to an offline segment

- 1. From the *Luminate Online* home page. click **Constituent 360**, and select **Groups**. The Groups page appears.
- 2. From the Groups page, click **Map a new group to an off-line segment**. The Group Information page appears.

- 3. Enter information in the required fields, and in the **Map to Offline Logical Segment** dropdown, select your query in *The Raiser's Edge*.
- 4. Click Save.