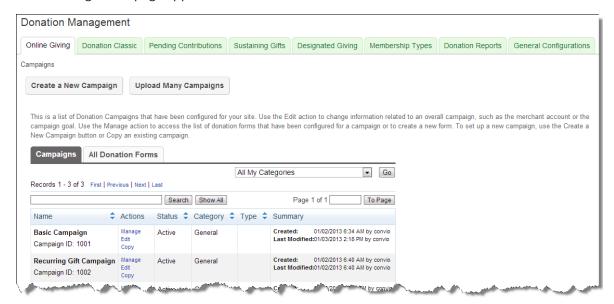

#### Assign Cross-References for campaigns, funds, and appeals

1. From the *Luminate Online* home page, click **Fundraising**, and select **Donation Management**. The Donation Management page appears.

- 2. Select the Campaigns tab.
- 3. The **Records** grid displays each campaign in *Luminate Online*. In the **Actions** column of the campaign for which to assign a cross-reference, click **Edit**. The campaign record appears.
- 4. Click **Configure Cross References**. The cross-reference page appears.

- 5. In the **Name** grid of the **The Raiser's Edge Fund** field, select the fund in **The Raiser's Edge** to associate with your **Luminate Online** campaign. The fund name appears in the **Selected Value** grid.
- 6. In the **The Raiser's Edge Campaign** field, select the campaign in **The Raiser's Edge** to associate with your **Luminate Online** campaign. The campaign name appears in the **Selected Value** grid.
- 7. In the **The Raiser's Edge Appeal** field, select the appeal in **The Raiser's Edge** to associate with your **Luminate Online** campaign. The appeal name appears in the **Selected Value** grid.
- 8. In the **The Raiser's Edge Package** field, select the package in **The Raiser's Edge** to associate with your **Luminate Online** campaign. The package name appears in the **Selected Value** grid.
- 9. In the **The Raiser's Edge Gift Subtype** field, select the gift subtype in **The Raiser's Edge** to associate with your **Luminate Online** campaign. The gift subtype name appears in the **Selected Value** grid.
- 10. Click Finish. You return to the Donation Management page.