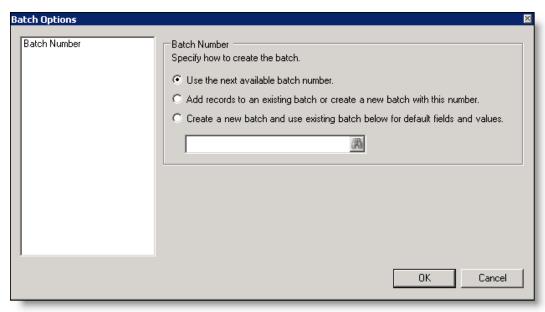

Before you begin to download gifts from *Luminate Online*, review the default batch options and make changes as necessary, such as to specify batch numbers.

3. Click **Tools** on *The Raiser's Edge* toolbar, and select **Batch Options**. The Batch Options screen appears.

4. Under **Batch Number**, determine the batch numbering to use when you create gift batches for gifts from *Luminate Online* 

To assign the batch the next available number in *The Raiser's Edge*, select **Use the next available batch number**.

To download the gifts to an existing batch in *The Raiser's Edge*, select Add records to an existing batch or create a new batch with this number. In the search field, click the binoculars to select the existing

batch or create a new batch for the transactions. If the batch includes a default set, the values apply to the gifts you include in the existing batch.

To load a default set of values from an existing batch for a new batch, select **Create a new batch and use existing batch below for default fields and values**. In the search field, click the binoculars to select the batch from which to load the default set. Because you select a default set for a new batch, you can select from a previously committed batch.

5. Click **OK** to return to the **Gifts and Registrations** screen.