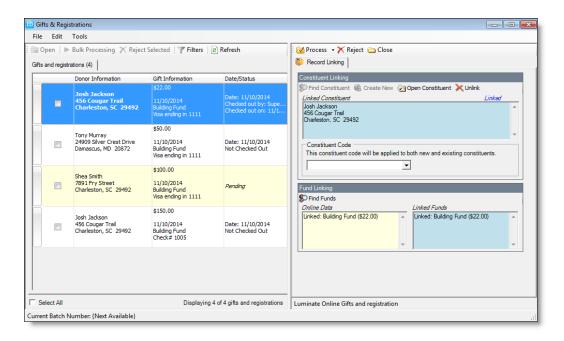

3. In the Gifts and registrations tab, select the gift to download. The gift information appears in the Record Linking tab.

**Note:** When you select a gift, the gift information is locked so no other user can attempt to download or reject the information at the same time.

- 4. In the Constituent Linking grid, the constituent who gave the gift appears. If the constituent is linked to one that already exists in *The Raiser's Edge*, you can click **Open Constituent** to view the constituent record.
- 5. Under **Constituent Code**, select the constituent code to apply to the constituent after you process the gift.
  - In the Fund Linking grid, the fund to which the gift is applied appears. Under Online Data, the
     Luminate Online fund appears, and under Linked Funds, the associated fund in The Raiser's Edge
     to which the gift will be applied after it is downloaded appears.
  - In the Fund Linking grid, the fund to which the gift is applied appears. Under Online Data, the
     Luminate Online fund appears, and under Linked Funds, the associated fund in The Raiser's Edge
     to which the gift will be applied after it is downloaded appears. If the gift should be applied to a dif ferent fund, such as to link a write-in fund from Luminate Online to the appropriate fund in The
     Raiser's Edge, click Find Funds to search for and select a different fund.
- 6. Click **Process** on the toolbar. A confirmation message appears