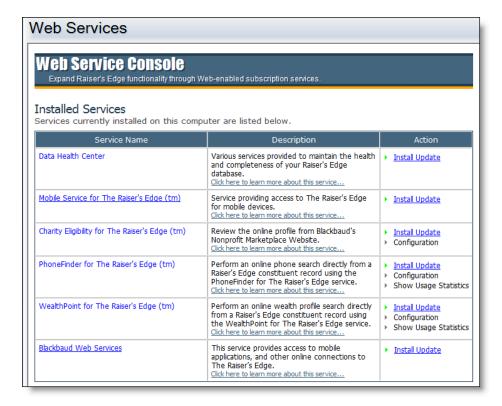

#### **Update Blackbaud Web Services for On-Premise Clients**

When you first went live with the *Luminate Online* and *The Raiser's Edge* integration, *Blackbaud Web Services* were installed for you, and turned on. This allows your database in *The Raiser's Edge* to receive information from *Luminate Online*.

When new features are available, the integration is updated automatically, but you will have to manually update *Blackbaud Web Services* to ensure your database is receiving all possible information from *Luminate Online*.

#### Update Blackbaud Web Services for Luminate Online and The Raiser's Edge Integration

- 1. On the Raiser's Edge bar, click *Web Services*. The Web Services page appears.
- 2. Under Installed Services, click Install Update in the Blackbaud Web Services line.

- 3. Click **Blackbaud Web Services**. A confirmation message appears.
- 4. Click Yes.
- 5. The web service is stopped, the update is installed, and then the web service is restarted.
- 6. Click **OK**. The Blackbaud Web Services Configuration Options screen appears.
- 7. Click **OK** to return to *Web Services*.