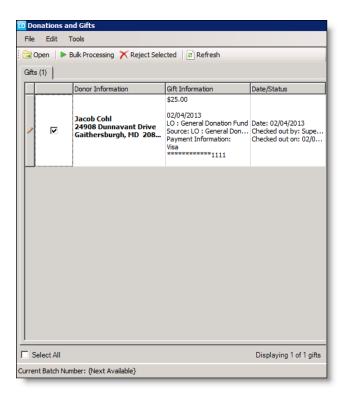

Every new donation received through *Luminate Online* appears in the Gifts and registrations tab. To help organize your donations, you can click **Filters** to open a list of options on which you can filter the list. You can filter by date range, payment type, appeal, fund, or event.

3. In the Gifts and registrations tab, select the gift to download. The gift information appears in the Record Linking tab.

**Note:** When you select a gift, the gift information is locked so no other user can attempt to download or reject the information at the same time.