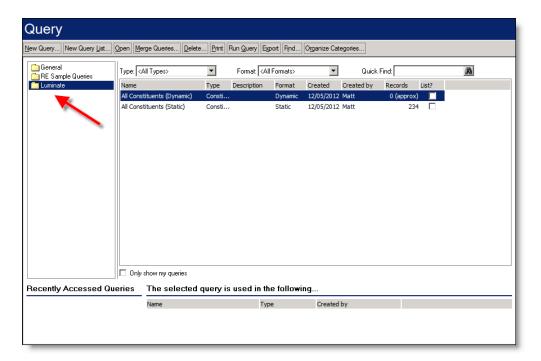

## **Groups and Queries**

When you integrate *Luminate Online* and *The Raiser's Edge*, you can automatically transfer your queries in *The Raiser's Edge* to *Luminate Online*, such as to use for email advocacy programs. Queries in *The Raiser's Edge* transfer to *Luminate Online* as Groups.

**Note:** Groups in **Luminate Online** do not transfer to **The Raiser's Edge**.

For queries in *The Raiser's Edge* to appear as groups in *Luminate Online*, you must create a query category in *The Raiser's Edge* called, "Luminate." After you create the Luminate category, you must place each query you want to appear in *Luminate Online* in that category. The group is then created in *Luminate Online*. For information about query categories, see the *Query Guide*.