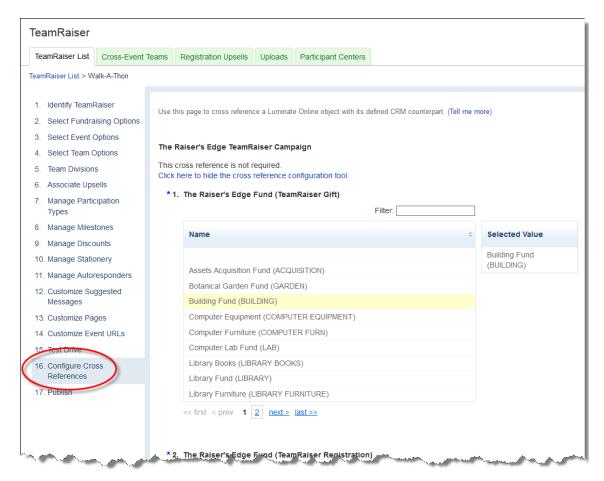

# Configure TeamRaiser Cross References

To fully transfer TeamRaiser registrations and donations from *Luminate Online* into *The Raiser's Edge*, you must configure cross references for each TeamRaiser event.

Just as you cross referenced your campaigns, funds, and appeals in *Luminate Online* to corresponding campaigns, funds, and appeals, you must match your TeamRaiser events with events in *The Raiser's Edge*.

From the TeamRaiser configuration page in *Luminate Online*, you configure event cross references.

When you process registrations and associated donations from *Luminate Online* into *The Raiser's Edge*, information such as team name, if the constituent is a team captain, and the URL of the page on which the constituent registered appear on the Attributes tab of the event registrant record in *The Raiser's Edge*.