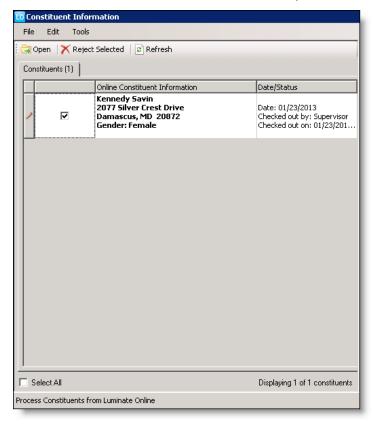

**Note:** You can also download constituent updates into **The Raiser's Edge** with bulk processing. From the Constituent Information screen, select the constituents to process on the Constituents tab, and click **Bulk Processing** on the toolbar. The Bulk Processing screen appears. Click **Process Now**. The constituent updates are downloaded to your database in **The Raiser's Edge**.