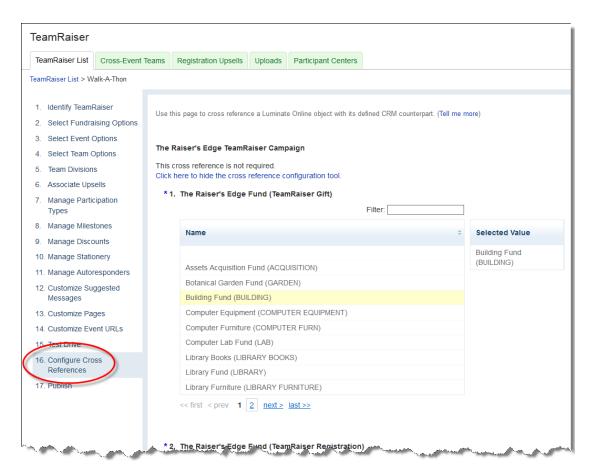

# Configure TeamRaiser Cross References

To fully transfer TeamRaiser registrations and donations from *Luminate Online* into *The Raiser's Edge*, you must configure cross references for each TeamRaiser event.

Just as you cross referenced your campaigns, funds, and appeals in *Luminate Online* to corresponding campaigns, funds, and appeals, you must match your TeamRaiser events with events in *The Raiser's Edge*.

From the TeamRaiser configuration page in *Luminate Online*, you configure event cross references.

When you process registrations and associated donations from *Luminate Online* into *The Raiser's Edge*, information such as team name, if the constituent is a team captain, and the URL of the page on which the constituent registered appear on the Attributes tab of the event registrant record in *The Raiser's Edge*.