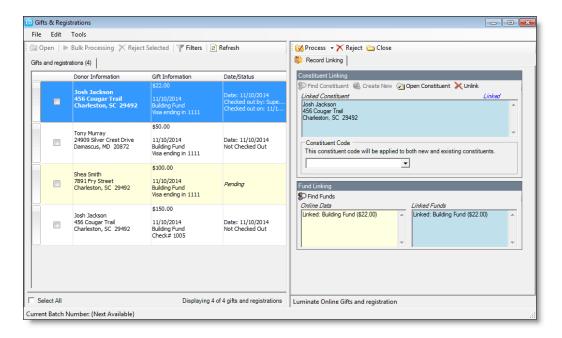

3. In the Gifts and registrations tab, select the gift to download. The gift information appears in the Record Linking tab.

**Note:** When you select a gift, the gift information is locked so no other user can attempt to download or reject the information at the same time.

- 4. In the Constituent Linking grid, the constituent who gave the gift appears. If the constituent is linked to one that already exists in *The Raiser's Edge*, you can click **Open Constituent** to view the constituent record.
- 5. Under **Constituent Code**, select the constituent code to apply to the constituent after you process the gift.
  - In the Fund Linking grid, the fund to which the gift is applied appears. Under Online Data, the
     Luminate Online fund appears, and under Linked Funds, the associated fund in The Raiser's Edge
     to which the gift will be applied after it is downloaded appears.
  - In the Fund Linking grid, the fund to which the gift is applied appears. Under Online Data, the
     Luminate Online fund appears, and under Linked Funds, the associated fund in The Raiser's Edge
     to which the gift will be applied after it is downloaded appears. If the gift should be applied to a dif ferent fund, such as to link a write-in fund from Luminate Online to the appropriate fund in The
     Raiser's Edge, click Find Funds to search for and select a different fund.
- 6. Click **Process** on the toolbar. A confirmation message appears

**Note:** If any changes were made to the constituent information, such as updated address information, when the donation was made in **Luminate Online**, a screen appears to ask whether to process those changes before the gift batch is created. When you click **Yes**, the Constituent screen appears to review