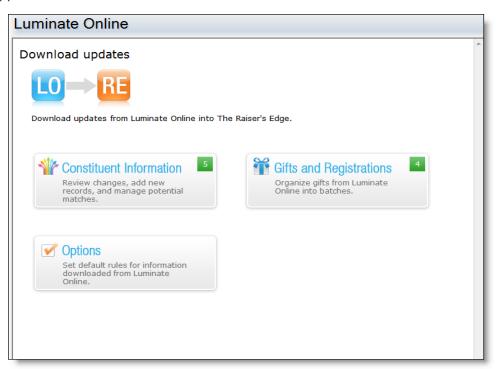

### Download Constituent Information from Luminate Online

When new constituents are added in *Luminate Online*, such as from a first-time donation, you can download the new constituent information from the Luminate Online page in *The Raiser's Edge*.

#### Download constituent information from Luminate Online

1. From *The Raiser's Edge* home page, click *Luminate Online* on the navigation bar. The Luminate Online page appears.

2. Click Constituent Information. The Constituent Information screen appears.

#### Configure gift batch options

1. From *The Raiser's Edge* home page, click *Luminate Online* on the navigation bar. The Luminate Online page appears.

2. Click **Gifts and Registrations**. The Gifts and Registrations screen appears.

#### Download donations and gifts from Luminate Online

1. From *The Raiser's Edge* home page, click *Luminate Online* on the navigation bar. The Luminate Online page appears.

2. Click **Gifts and Registrations**. The Gifts and Registrations screen appears.