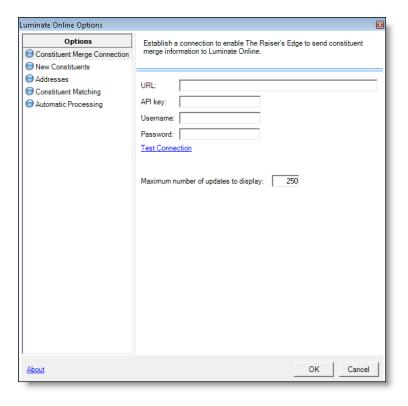

2. Click the **Options** button. The Luminate Online Options screen appears.

- 3. Under Options, select Connection Settings.
- 4. Enter the URL, API key, username, and password to establish a connection to enable *The Raiser's Edge* to send constituent merge information to *Luminate Online*

**Warning:** If you do not establish this connection, you cannot send constituent merge information to Luminate Online. For example, if you merge two constituents in **The Raiser's Edge**, and one of them is linked to a constituent in **Luminate Online**, any new information on the merged record will not transfer to **Luminate Online** if this connection is not established.

- 5. Click **Test Connection** to verify that you entered the correct information to establish the connection between *The Raiser's Edge* and *Luminate Online* necessary to transfer constituent merge information.
  - If you entered the correct information, a confirmation message appears. Click **OK**. If the connection fails, verify you entered the correct information, or contact your system administrator.
- 6. In the **Maximum number of updates to display** field, enter the maximum number of constituent or gift updates that should appear on the Luminate Online page in *The Raiser's Edge* when you download information from *Luminate Online*.
- 7. Under Options, select New Constituents.
- 8. Under Constituent Code applied for all new constituents, select the constituent code to automatically apply to each new constituent downloaded from *Luminate Online* to *The Raiser's Edge*.
  - Under **Default Set applied to all new individuals**, select the default set to automatically apply to each new individual constituent downloaded from *Luminate Online* to *The Raiser's Edge*.