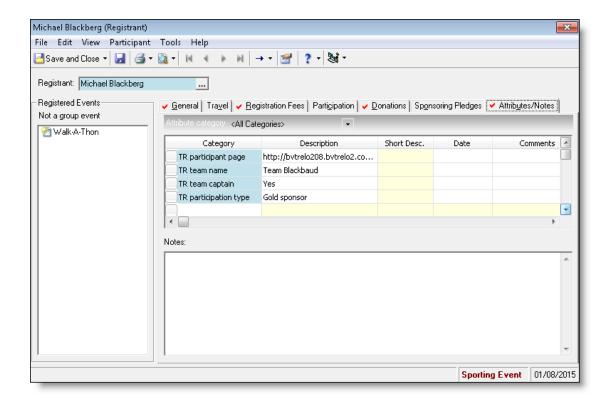

From the TeamRaiser configuration page in *Luminate Online*, you configure event cross references.

When you process registrations and associated donations from *Luminate Online* into *The Raiser's Edge*, information such as team name, if the constituent is a team captain, and the URL of the page on which the constituent registered appear on the Attributes tab of the event registrant record in *The Raiser's Edge*.

On the registrant record in *The Raiser's Edge*, participation types appear on the Attributes tab, as well as information such as team name, if the constituent is a team captain, and the URL of the page on which the constituent registered.