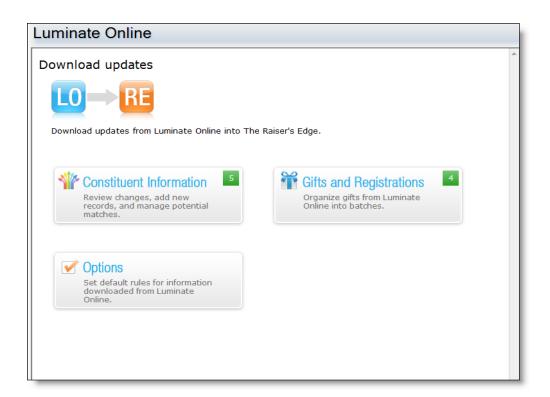

### Download Constituent Information from Luminate Online

When new constituents are added in *Luminate Online*, such as from a first-time donation, you can download the new constituent information from the Luminate Online page in *The Raiser's Edge*.

## Download Donations and Gifts from Luminate Online

When new donations are accepted through *Luminate Online*, you can download the gift information from the Luminate Online page in *The Raiser's Edge*.