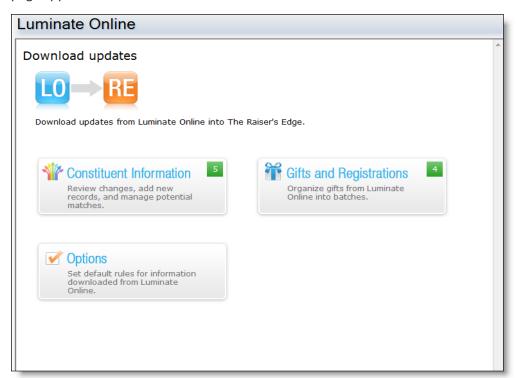

#### Download constituent information from Luminate Online

1. From *The Raiser's Edge* home page, click *Luminate Online* on the navigation bar. The Luminate Online page appears.

2. Click Constituent Information. The Constituent Information screen appears.

#### Configure gift batch options

1. From *The Raiser's Edge* home page, click *Luminate Online* on the navigation bar. The Luminate Online page appears.

2. Click **Gifts and Registrations**. The Gifts and Registrations screen appears.